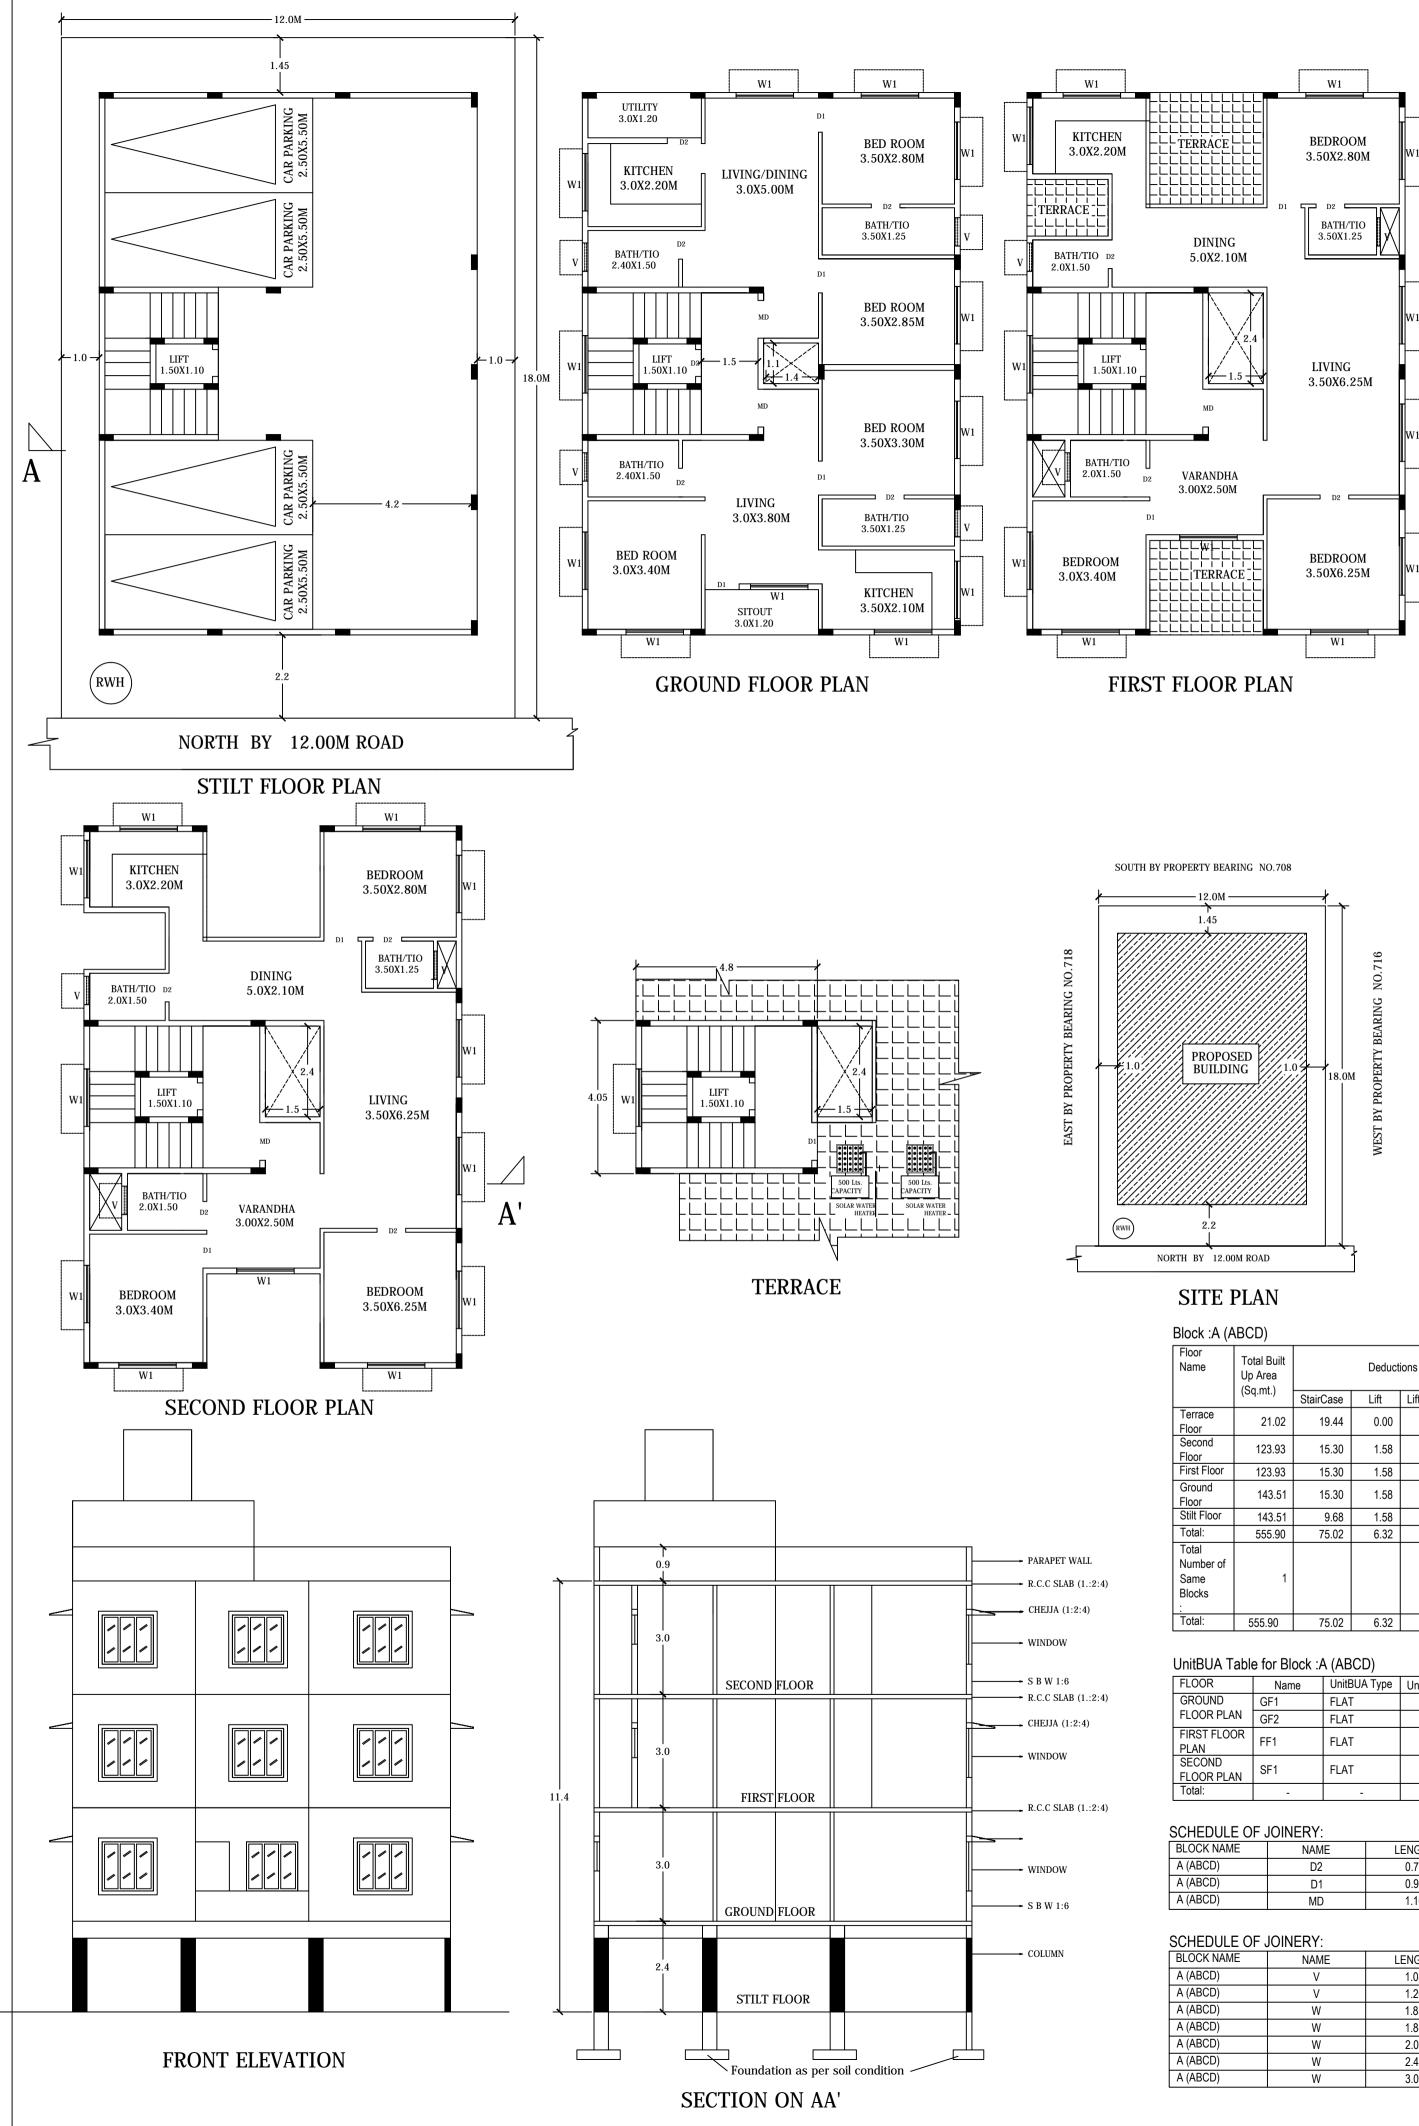

### PRODUCED BY AN AUTODESK EDUCATIONAL PRODUCT

| Floor<br>Name                             | Total Built<br>Up Area<br>(Sq.mt.) |           | Deduct | ions (Area in Sc | Proposed<br>FAR Area<br>(Sq.mt.) | Total FAR<br>Area<br>(Sq.mt.) | Tnmt (No.) |           |    |  |
|-------------------------------------------|------------------------------------|-----------|--------|------------------|----------------------------------|-------------------------------|------------|-----------|----|--|
|                                           | (39.111.)                          | StairCase | Lift   | Lift Machine     | Void                             | Parking                       | Resi.      | (34.111.) |    |  |
| Terrace<br>Floor                          | 21.02                              | 19.44     | 0.00   | 1.58             | 0.00                             | 0.00                          | 0.00       | 0.00      | 00 |  |
| Second<br>Floor                           | 123.93                             | 15.30     | 1.58   | 0.00             | 5.38                             | 0.00                          | 101.67     | 101.67    | 01 |  |
| First Floor                               | 123.93                             | 15.30     | 1.58   | 0.00             | 5.38                             | 0.00                          | 101.67     | 101.67    | 01 |  |
| Ground<br>Floor                           | 143.51                             | 15.30     | 1.58   | 0.00             | 1.56                             | 0.00                          | 125.07     | 125.07    | 02 |  |
| Stilt Floor                               | 143.51                             | 9.68      | 1.58   | 0.00             | 0.00                             | 132.25                        | 0.00       | 0.00      | 00 |  |
| Total:                                    | 555.90                             | 75.02     | 6.32   | 1.58             | 12.32                            | 132.25                        | 328.41     | 328.41    | 04 |  |
| Total<br>Number of<br>Same<br>Blocks<br>: | 1                                  |           |        |                  |                                  |                               |            |           |    |  |
| Total:                                    | 555.90                             | 75.02     | 6.32   | 1.58             | 12.32                            | 132.25                        | 328.41     | 328.41    | 04 |  |

| FLOOR                | Name | UnitBUA Type | UnitBUA Area | Carpet Area | No. of Rooms | No. of Tenement |
|----------------------|------|--------------|--------------|-------------|--------------|-----------------|
| GROUND               | GF1  | FLAT         | 62.81        | 62.81       | 7            | 2               |
| FLOOR PLAN           | GF2  | FLAT         | 61.29        | 61.29       | 7            | 2               |
| FIRST FLOOR<br>PLAN  | FF1  | FLAT         | 116.97       | 116.97      | 8            | 1               |
| SECOND<br>FLOOR PLAN | SF1  | FLAT         | 116.97       | 116.97      | 8            | 1               |
| Total:               | -    | -            | 358.04       | 358.04      | 30           | 4               |

| BLOCK NAME | NAME | LENGTH | HEIGHT | NOS |
|------------|------|--------|--------|-----|
| A (ABCD)   | D2   | 0.75   | 2.10   | 16  |
| A (ABCD)   | D1   | 0.90   | 2.10   | 10  |
| A (ABCD)   | MD   | 1.10   | 2.10   | 04  |

| BLOCK NAME | NAME | LENGTH | HEIGHT | NOS |
|------------|------|--------|--------|-----|
| A (ABCD)   | V    | 1.08   | 1.20   | 02  |
| A (ABCD)   | V    | 1.20   | 1.20   | 09  |
| A (ABCD)   | W    | 1.85   | 1.80   | 01  |
| A (ABCD)   | W    | 1.88   | 1.80   | 01  |
| A (ABCD)   | W    | 2.00   | 1.80   | 34  |
| A (ABCD)   | W    | 2.47   | 1.80   | 01  |
| A (ABCD)   | W    | 3.00   | 1.80   | 01  |